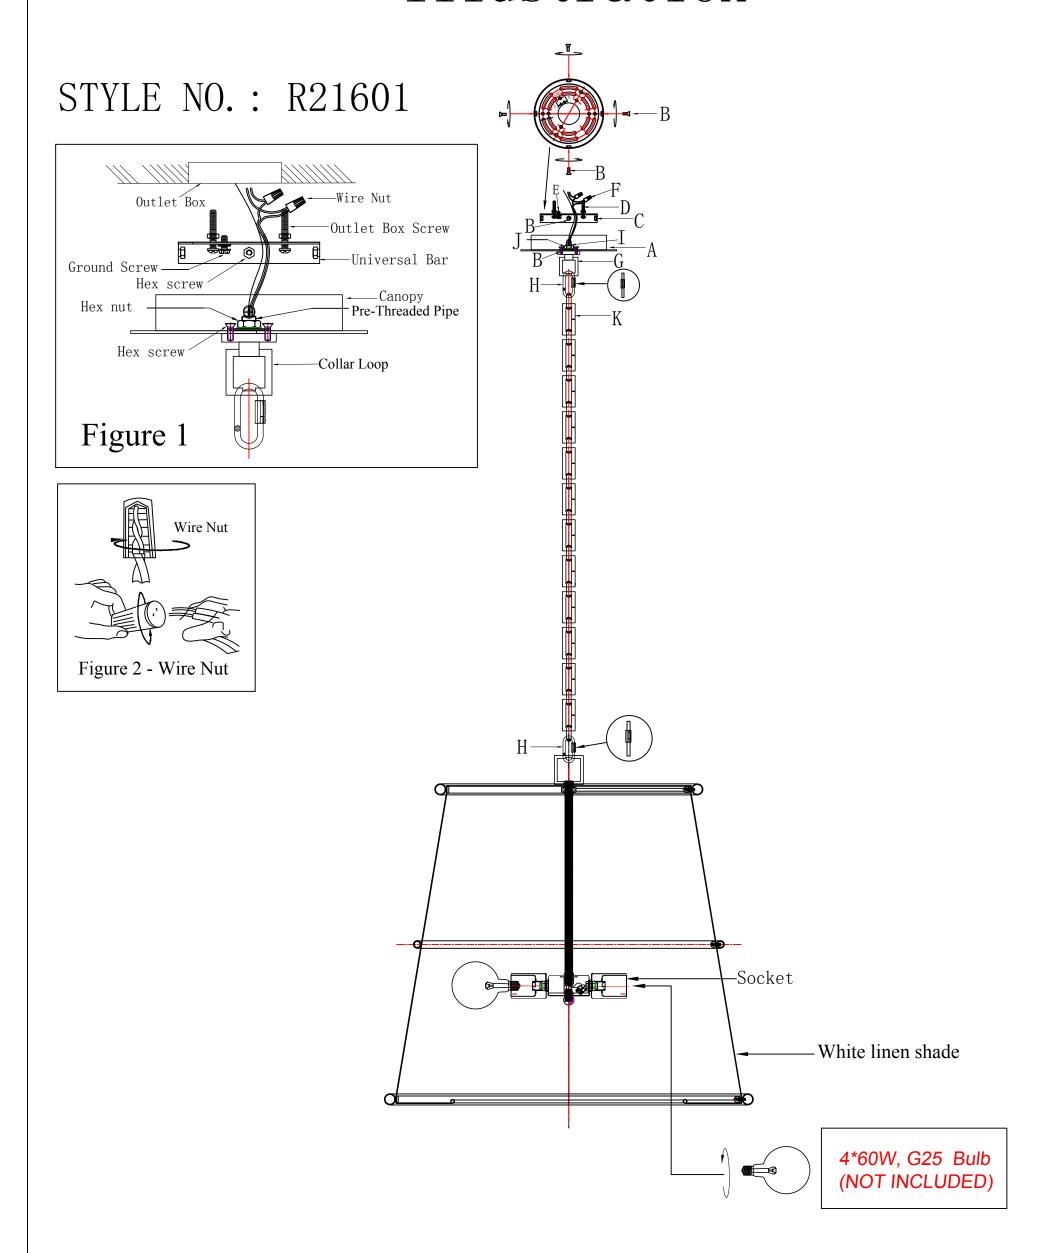

## Illustration

P.O. Box 558 | 3325 Grassy Hill Road | Rocky Mount, VA | 24151 www.uttermost.com/Revelation

STYLE NO.: R21601

### Parts and Hardware List

| A.       | Canopy                                | 1PC  |
|----------|---------------------------------------|------|
| B.       | Hex screw                             | 2PCS |
| C.       | Universal bar                         | 1PC  |
| D.       | Outlet Box Screw                      | 2PCS |
| E.       | Green Ground Screw                    | 1PC  |
| F.       | Wire Nut                              | 3PCS |
| G.       | Collar Loop                           | 1PC  |
| H.       | Quick Link                            | 2PCS |
| l.       | Pre-Threaded Pipe                     | 1PC  |
| J.       | Hex Nut                               | 2PCS |
| K.       | Chain                                 | 1PC  |
| <b>\</b> | · · · · · · · · · · · · · · · · · · · |      |

#### Assembly Instruction

- 1. Carefully remove the parts and hardware from the carton.
- 2. Fasten the Universal bar (C) onto the Outlet Box by using the Outlet Box Screws (D).
- 3. Insert the shorter end of the Pre-Threaded Pipe (I) into the pre-drilled hole in the Universal bar (C) and secure with the Hex Nuts (J). (See illustration)
- 4. Attach the Collar Loop (G) to the Canopy(A) with Hex screw(B).
- 5. Attach one Quick Link (H) on one end of the Chain (K) to the Loop on the top of the Top Cover .
- 6. The Canopy (A) over the other end of the Chain (K). Then attach the other Quick Link (H) on the other end of the Chain to the Collar Loop (G).
- 7. The total chain length for this pendant lamp is only 3 feet, adjust chain length as needed for installation. Place the wire through every other link of the Chain, through the Collar Loop and up through the Pre-Threaded Pipe (I). (See illustration)

Adjust wire length as needed for your installation, remove excess.

- 8. Install both ground wires in the Universal bar (C) with the Green Ground Screw (E) supplied.
- 9. Place the white wire, ribbed or tinted wire evenly against the white wire from the outlet box and place the black, smooth or un-tinted wire evenly against the black wire from the outlet box. (Connecting the Wires See Figure 2)
- 10. After the wires are connected, tuck them carefully inside the outlet box. Place the Canopy (A) over the Universal bar (C) and secure with Hex scew (B).
- 11. Install 60 Watt, G25 Bulb (NOT INCLUDED) into the sockets of the fixture.